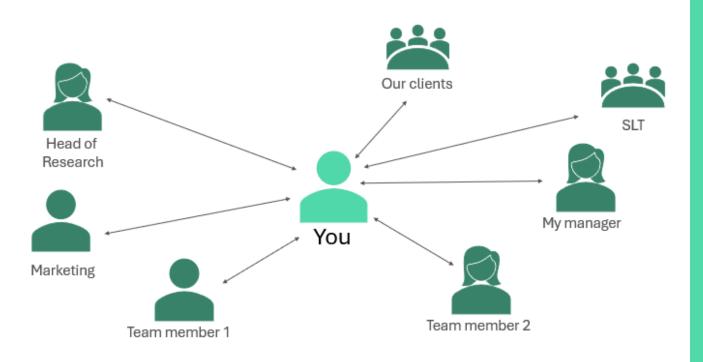

## **Mapping Your Stakeholders**

Think about the people and groups/teams around you in your career that:

- Have an impact on *or* are impacted by what you do?
- Have power or influence over your success?
- 1.On page 2, list all the individuals or groups you consider to be stakeholders and build up your current stakeholder map.
- 2. Consider the strength of your relationship with each stakeholder. (You can mark it weak, ok, strong etc.)
- 3. Identify a stakeholder you'd like to have more impact or influence? (We'll pick this up in the Module.)

## Stakeholder mapping: